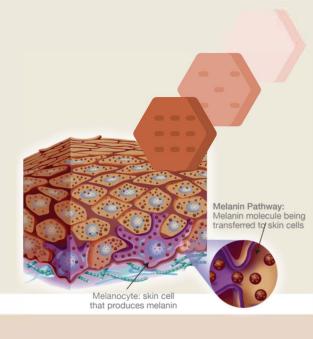

### SKIN ETHNICITY (FAMILY ANCESTORY)

What is the skin ethnicity of your parents and grandparents?

## FITZPATRICK SKIN

The Ethipothick than prototype is a community crest system to describe a person's skin type in terms of response to [UVK] excasure. The intermultan published have to sat intended to tak the place of medical sayour Please were addice from a published possible are professional.

### DO YOU TURN BROWN **EYE COLOUR?** WHEN EXPOSED TO UVR? Skin Type I 0.Never 0.Light blue or green, grey 0-6: Pale White 1.Seldom 1.Blue, green, grey Extremely sensitive, always burns, 2.Sometimes 2.Dark blue/green, light brown never tans. Example: red hair & freckles. 3. Often 3.Dark brown 4.Always 4.Brownish Black **HOW BROWN DO YOU GET?** NATURAL HAIR COLOUR? 0.Never go brown 0.Sandy red 1.Light tan 1.Blonde 2.Medium Tan 2.Chestnut or dark blonde 3.Dark Tan 3.Dark brown 4. Very Dark Tan 4.Black IS YOUR FACE SENSITIVE TO NATURAL SKIN COLOUR IN THE SUN? **UNEXPOSED AREAS?** 0. Very sensitive 0.Pinkish 1.Sensitive 1. Very Pale 2. Mildly Sensitive 2.Beige or Olive Skin Type IV 3.Resistant 21-27: MODERATE BROWN 3.Brown 4. Very resistant 4.Dark brown-black **HOW OFTEN DO YOU TAN?** FRECKLES IN UNEXPOSED AREAS? 0.Never 0.Many Skin Type V 1.Seldom 1.Several 28-34 : DARK BROWN 2.Sometimes 2.Few 3. Often 3.Rare 4.Always 4.None IF YOU STAY IN THE SUN WHEN WAS YOUR LAST TAN? Skin Type VI TOO LONG, DO YOU GET? 36+: DARK BROWN-bLACK 0.+3 months ago 0.Painful burns, blisters, peeling Very resistant skin, never burns, 1.2-3 months ago 1.Mild burns, blisters, peeling 2.1-2 months ago darker Africans & indigenous 2.Burn sometime + mild peeling 3.Last week 3.Rarely burn 4.In the last day