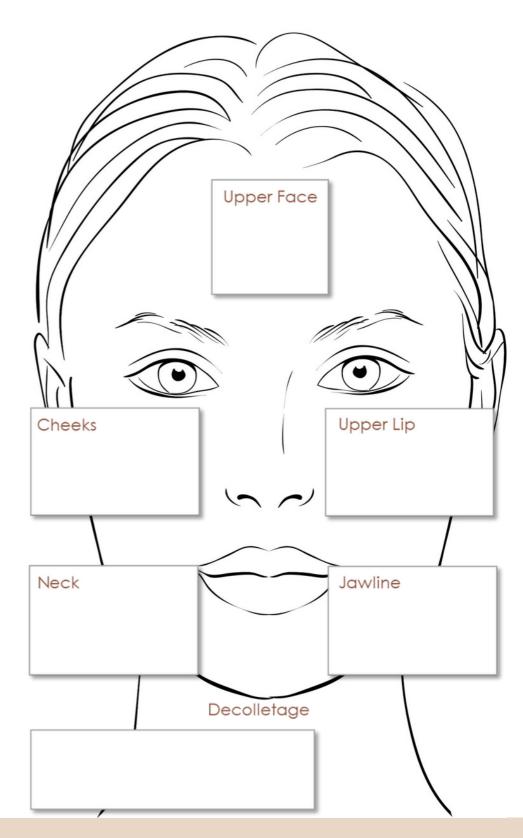

#### CLINICIAN USE ONLY:

Use the skin condition code to tag conditions in the various zones of the face, neck & decolletage.