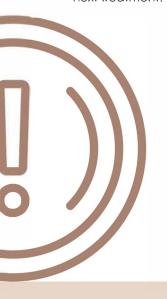

## COLLAGEN INDUCTION THERAPY (CIT

CLINICIAN USE ONLY:

Baseline Skin H

Use the skin condition code to tag conditions in the various zones of the face, neck & decolletage.

#### Skin Type:

- D: Dry
- O. Oilv
- COM: Combination
- N: Normal

#### Ageing:

- LE: Loss Of Elasticity
- DW: Dynamic Wrinkles
- SW: Static Wrinkles

#### Piamentation:

- SL: Solar Lentigo
- SK: Solar Keratosis
- F: Freckles
- PHI: Post Inflammatory
- HPO: Hypopigmentation
- M: Melasma

#### Vascular

- T: Telangiectasia
- R: Redness
- BC: Broken Capillaries
- RC: Rosaceo
- CA: Cherry Angioma

#### Acne:

- P: Papules
- PU: Pustules
- C: Cysts
- CO: Congestion
- IA: Inflamed Acne
- EP: Enlarged Pores

#### Hair Growth:

- THG: Terminal Hair Growth
- VHG: Vellus Hair Growth
- DC: Dark Color
- BC: Blonde Colour
- RC: Red Colou
- GC: Grev Colour

#### Other

- UT: Uneven Texture
- ST: Scar Tissue
- F: Filler
- B: Botox
- CT: Cosmetic Tattoo
- S: Sensitised
- DH: Dehydrated
- IB: Impaired Barrier