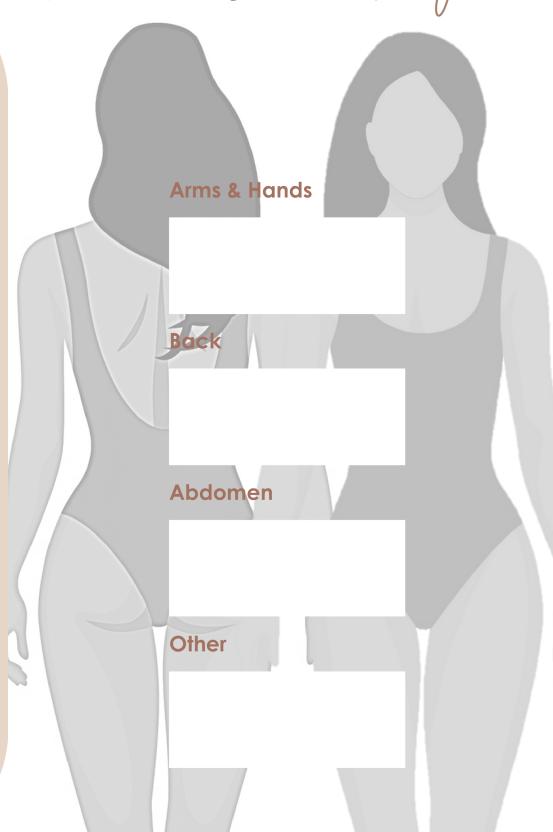

## COLLAGEN INDUCTION THERAPY (CIT

CLINICIAN USE ONLY:

Baseline Skin H

Use the skin condition code to tag conditions in the various zones of the face, neck & decolletage.

#### CLINICIAN USE ONLY:

Baseline Skin Analysi

Use the skin condition code to tag conditions in the various zones of the body.