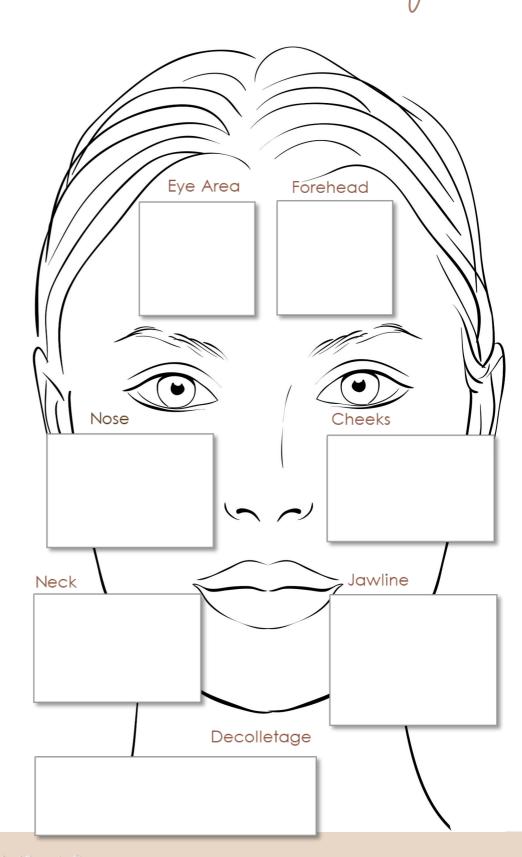

#### CLINICIAN USE ONLY:

Baseline Skin of

Use the skin condition code to tag conditions in the various zones of the face, neck & decolletage.

#### **Skin Type:**

- D: Dry
- O. Oilv
- COM: Combination
- N: Normal

#### Aaeina:

- LE: Loss Of Elasticity
- DW: Dynamic Wrinkles
- SW: Static Wrinkles

#### Piamentation:

- SL: Solar Lentiao
- SK: Solar Keratosis
- F: Freckles
- PHI: Post Inflammatory
- HPO: Hypopigmentation
- M: Melasmo

#### Vascular

- T: Telangiectasia
- R: Redness
- BC: Broken Capillaries
- RC: Rosaceo
- CA: Cherry Angioma

#### Acne:

- P: Papules
- PU: Pustules
- C: Cysts
- CO: Congestion
- IA: Inflamed Acne
- EP: Enlarged Pores

#### Hair Growth:

- THG: Terminal Hair Growth
- VHG: Vellus Hair Growth
- DC: Dark Color
- BC: Blonde Colour
- RC: Red Colou
- GC: Grey Colour

#### Other

- UT: Uneven Texture
- ST: Scar Tissue
- F: Fille
- B: Botox
- CT: Cosmetic Tattoo
- S: Sensitised
- DH: Dehydrated
- IB: Impaired Barrie