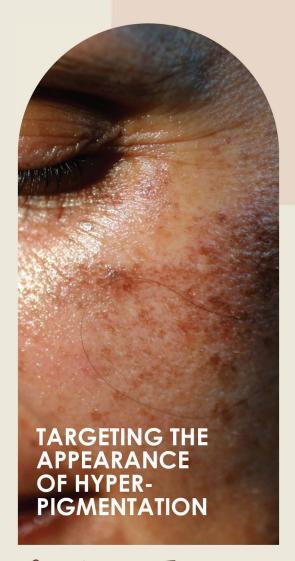

# INTRODUCTION TO IPL Pigmentation Treatment

IPL Pigmentation treatment is a non-ablative procedure that uses intense pulsed light to target melanin in the skin, heating and shattering the brown pigment. Damaged melanin is then removed either via the lymphatic system or microcrusts on the surface of the skin and naturally sloughs off, resulting in a more even skin tone. Typically, this treatment is used to spot treat areas of pigmentation.

Considerations

IPL Pigmentation treatment requires minimal downtime. Depending on the extent of the client's concern, typically, 2 – 4 treatments are recommended at monthly intervals (face) or 6 – 8 week intervals (decolletage, arms or upper back), with maintenance treatments recommended every six months to 1 year.

Some cases are considered unsuitable for treatment:

- Any raised lesion (actinic keratosis, moles, etc.)
- Melasma, birthmarks, post-inflammatory hyperpigmentation (PIHP) or any other brown pigment that is not within the listed indications
- Fitzpatrick Skin Type V &VI
- Actinic bronzing (excessive sun damage/mottling) is not to be treated with IPL pigment. Treat with photo rejuv instead
- Treatment should be avoided on the torso (below decolletage), legs and feet.
- Clients who are not prepped four weeks prior
- Clients whose skin is not in optimal health (i.e. impaired barrier or compromised skin)

Every client must undergo a thorough consultation and test patch 24 – 48 hours prior to the treatment.

Goals & Expectations

What are your treatment expectations?