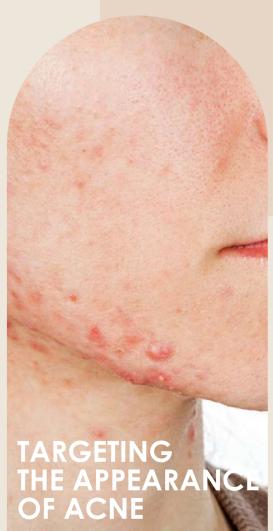

# INTRODUCTION TO

PL Acre Treatment

IPL Acne treatment is a non-ablative procedure that uses intense pulsed light to target C. acnes bacteria in the skin. C.acnes bacteria live in an oxygen-free environment & produce endogenic porphyrins. When these porphyrins absorb blue light, free radical damage & oxygen is produced. This process destroys the bacteria & reduces associated inflammation, assisting with the resolution of acne lesions.

Considerations

IPL Acne treatments involve little downtime.

Depending on the severity of the client's concern, typically, two treatments are recommended per week for the first 2 – 4 weeks.

Maintenance can be performed weekly to monthly, as required. Some cases are considered unsuitable for treatment:

- Fitzpatrick Skin Type V and VI
- Clients with congestion and blackheads but no papules or pustules (can only treat active bacterial pustules (no broken lesions)).
- Folliculitis: Acne is not to be confused with folliculitis or an infected ingrown. If unsure, test patch and wait for results.
- Clients who are not prepped four weeks prior
- Clients whose skin is not in optimal health (i.e. impaired barrier or compromised skin)

Every client must undergo a thorough consultation and test patch 24 – 48 hours prior to the treatment.

Goals & Expectations

What are your treatment expectations?